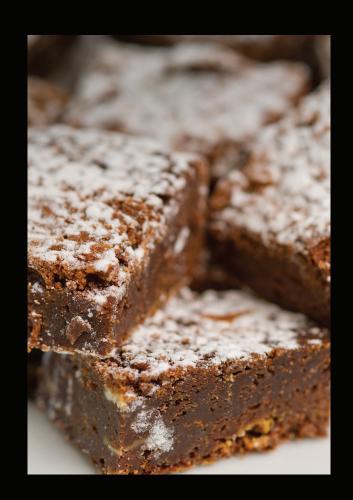

#### Dessert

Salted caramel cheesecake with a cherry compote and peanut brittle **(v)** 

Mercedes-Benz World signature chocolate brownie with vanilla bean ice cream and caramel sauce (v)

Traditional Christmas pudding with brandy anglaise (v)

#### **Dessert**

Salted caramel cheesecake with a cherry compote and peanut brittle  $(\mathbf{v})$ 

Mercedes-Benz World signature chocolate brownie with vanilla bean ice cream and caramel sauce (v)

Traditional Christmas pudding with brandy anglaise (v)