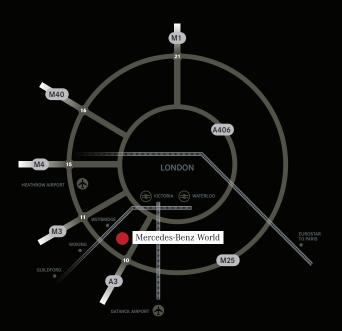

## Getting here.

Mercedes-Benz World is the ideal location for any event. Located 25 miles from Central London there is ample on-site parking as well as direct public transport options, so however you choose to arrive, it couldn't be easier to get to here.

#### By car

From Junction 10 of the M25 follow the A3 towards London taking the first exit and turn left at the roundabout onto the A245 (signposted Weybridge). Continue along the A245 for approximately 1.5 miles. At the second roundabout turn right onto Sopwith Drive. Continue straight over two roundabouts. You have arrived at Mercedes-Benz World.

#### By train

Less than 3 miles from Weybridge station, on the London Waterloo to Woking/Portsmouth and Staines to Weybridge lines. There is a public bus service that will deliver you straight to our door.

#### By bus

Mercedes- Benz World is easily accessible via the Arriva bus routes 436 and 437 which serve Woking, Sheerwater, Byfleet and Weybridge train station. For bus times please visit <a href="https://www.arrivabus.co.uk">www.arrivabus.co.uk</a>

#### By air

Only 25 minutes drive from Heathrow and 30 minutes drive from Gatwick.